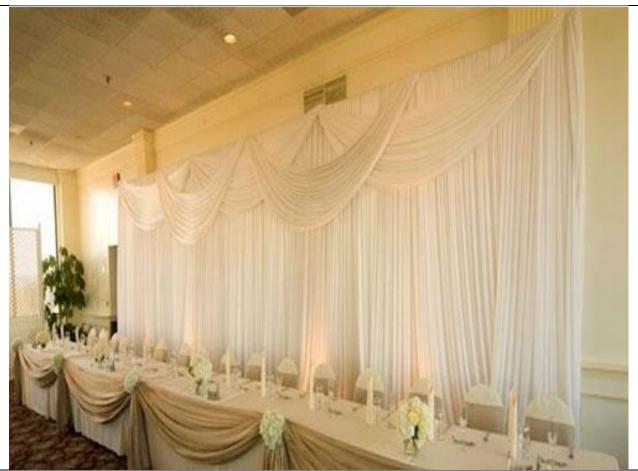

See sample backdrops below. Use one of them or design your own!

Straight Backdrop

Designed, Three pin

Designed, Thin Valance & Thin Drape Pulls

Designed, Thin Valance & Full Drape Pulls

Designed, Colored Drape Pulls with crystals