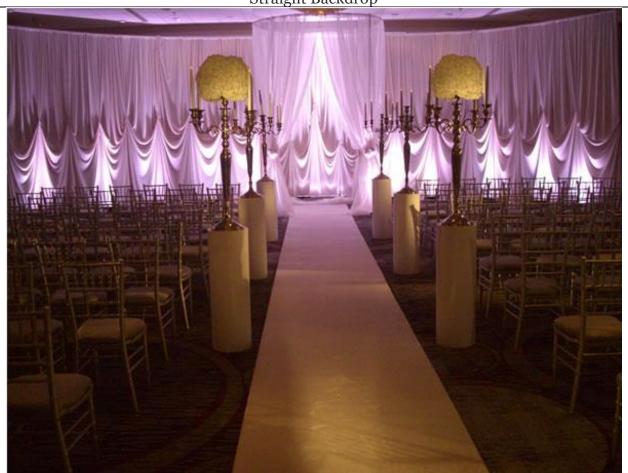

See sample backdrops below. Use one of them or design your own!

Straight Backdrop

Designed, Three pin

Designed, Thin Valance & Thin Drape Pulls

Designed, Thin Valance & Full Drape Pulls

Designed, Colored Drape Pulls with crystals