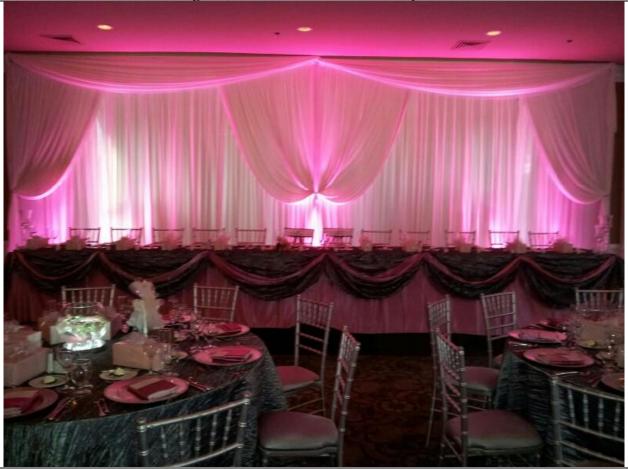

Designed, Together Kissing backdrop with thin center drape pull

Straight backdrop with designed canopy

Designed, Waterfall with string lighting

Floating cross with solid back drape color

Designed, thin drape pulls with thin hanging scallop treatments