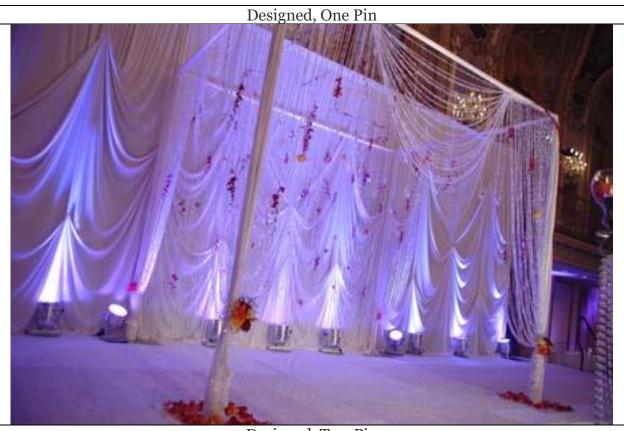

Designed, Adjoined dropped thin scallop

Straight backdrop with medium adjoining overlapping dropped valance

Designed, One Pin with three thin hanging scallop treatments

Designed, straight backdrop with frosting scallop valance