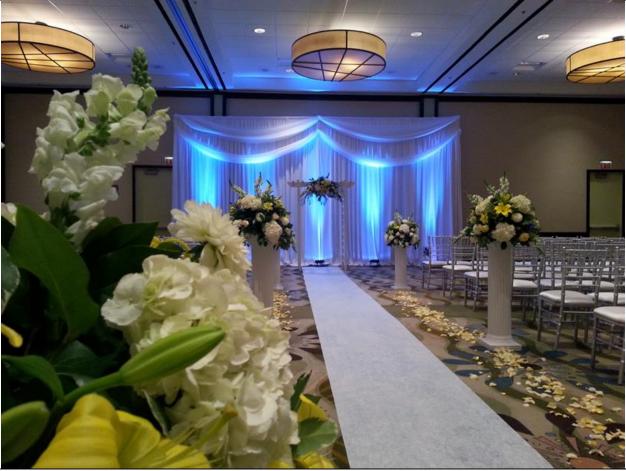

Straight

Straight backdrop with four thin paired hanging scallop treatments

Classic doorway entry drape with medium valance

Straight backdrop, cross center treatment with thin side valances

Designed, Straight back drape with Full valance, with Crystals