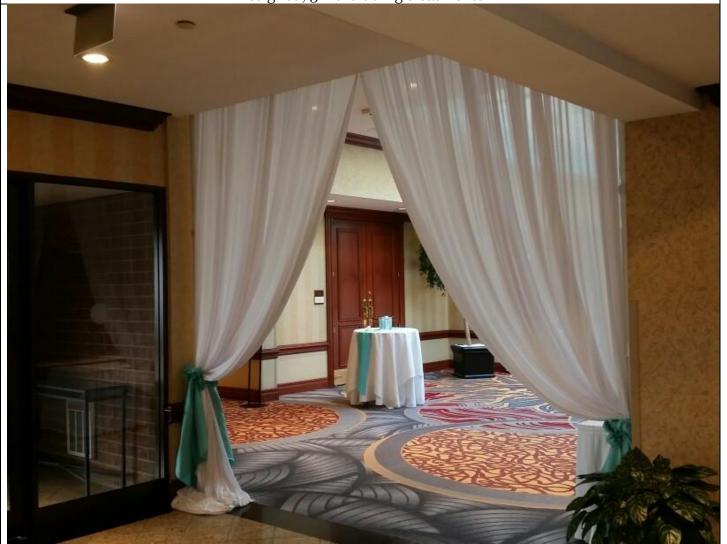

Window blocker

Wall drape with door drape pulls

Designed, 3D extruding treatments

Designed, door drape pull

Adjoining thin treatments, thin and wide

Column covers with wave ceiling connectors