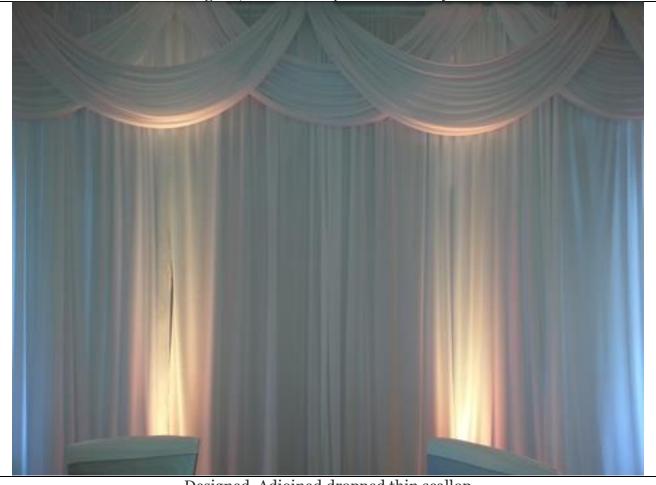

Designed, Adjoined dropped thin scallop

Straight backdrop with medium adjoining overlapping dropped valance

Designed, One Pin with three thin hanging scallop treatments

Designed, straight backdrop with frosting scallop valance