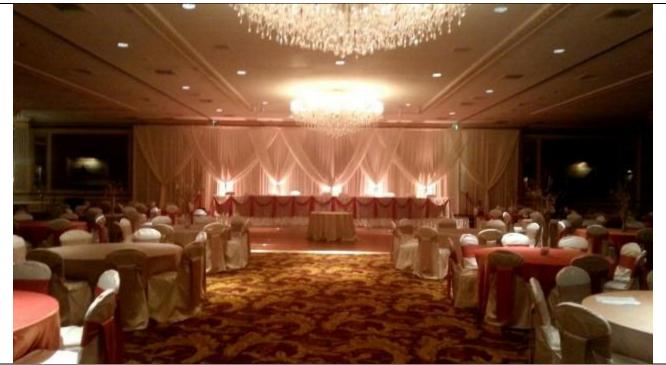

Straight

Straight backdrop with four thin paired hanging scallop treatments

Classic doorway entry drape with medium valance

Straight backdrop, cross center treatment with thin side valances

Designed, Straight back drape with Full valance, with Crystals