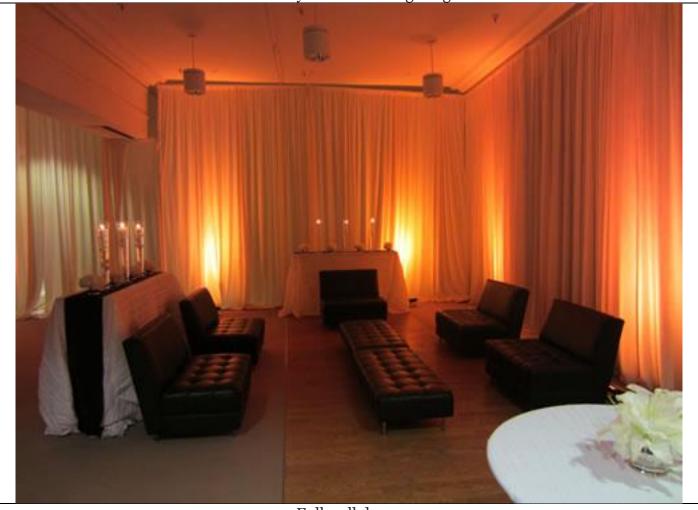

## **Fabric Backdrops**

Fabric backdrops can be used to highlight, beautify, or simply to transform a space so that your event can be executed with a specific design in mind. Use this brochure as a guide to properly identify and quote a fabric backdrop for your client. You need to know the width of the backdrop, the desired height, the color fabric needed, and the design desired. Following are costing and sample backdrops.

See sample backdrops below. Use one of them or design your own!

Straight Backdrop

Designed, Three pin

Designed, Thin Valance & Thin Drape Pulls

Designed, Thin Valance & Full Drape Pulls

Designed, Colored Drape Pulls with crystals