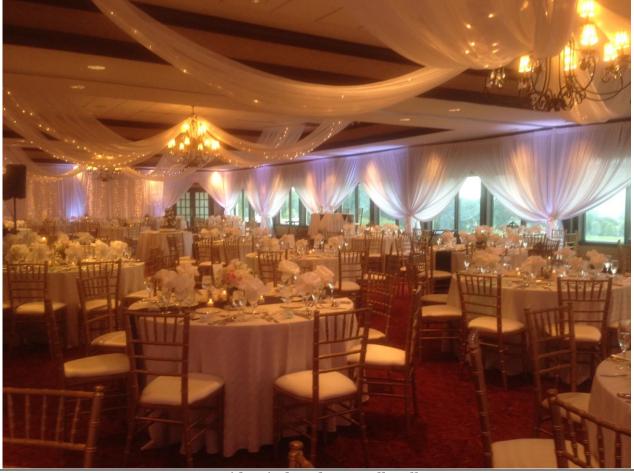

## **Fabric Backdrops**

Fabric backdrops can be used to highlight, beautify, or simply to transform a space so that your event can be executed with a specific design in mind. Use this brochure as a guide to properly identify and quote a fabric backdrop for your client. You need to know the width of the backdrop, the desired height, the color fabric needed, and the design desired. Following are costing and sample backdrops.

See sample backdrops below. Use one of them or design your own!

Straight Backdrop

Designed, Three pin

Designed, Thin Valance & Thin Drape Pulls

Designed, Thin Valance & Full Drape Pulls

Designed, Colored Drape Pulls with crystals