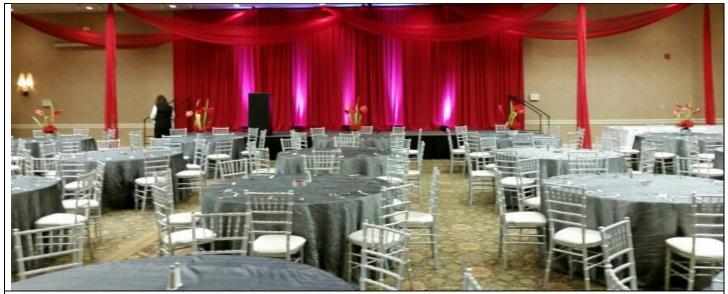

## **Fabric Backdrops**

Fabric backdrops can be used to highlight, beautify, or simply to transform a space so that your event can be executed with a specific design in mind. Use this brochure as a guide to properly identify and quote a fabric backdrop for your client. You need to know the width of the backdrop, the desired height, the color fabric needed, and the design desired. Following are costing and sample backdrops.

See sample backdrops below. Use one of them or design your own!

Straight Backdrop

Designed, Three pin

Designed, Thin Valance & Thin Drape Pulls

Designed, Thin Valance & Full Drape Pulls

Designed, Colored Drape Pulls with crystals