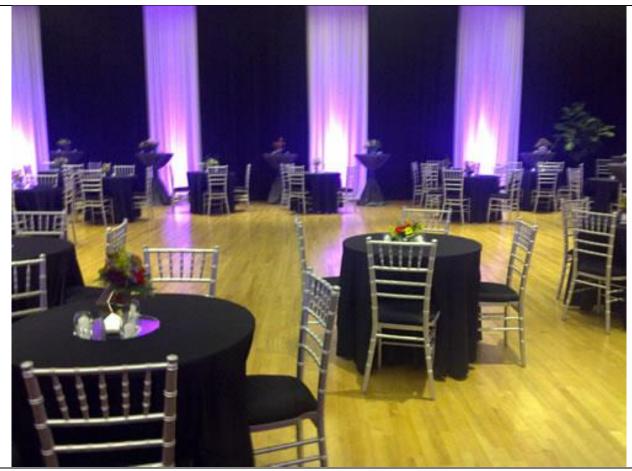

LED Twinkle Backdrop

Fairytale Backdrop, String Lighting

Shelving Backdrop

Illumination Panels

Hallway Arches with lighting

Full wall drape

Backdrop catering entrance

Wide window drape pull wall