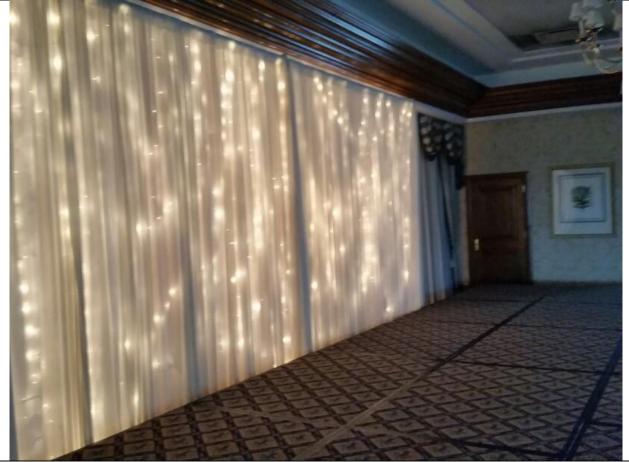

LED Twinkle Backdrop

Fairytale Backdrop, String Lighting

Shelving Backdrop

Illumination Panels

Hallway Arches with lighting

Full wall drape

Backdrop catering entrance

Wide window drape pull wall