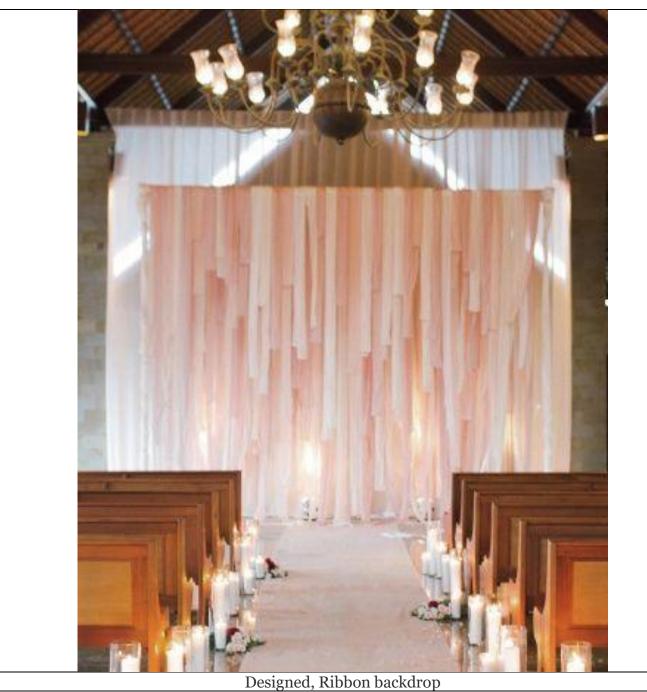

Window blocker

Wall drape with door drape pulls

Designed, 3D extruding treatments

Designed, door drape pull

Adjoining thin treatments, thin and wide

Column covers with wave ceiling connectors