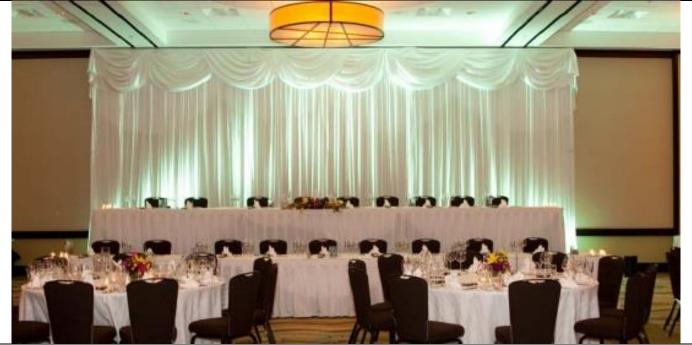

Straight

Straight backdrop with four thin paired hanging scallop treatments

Classic doorway entry drape with medium valance

Straight backdrop, cross center treatment with thin side valances

Designed, Straight back drape with Full valance, with Crystals