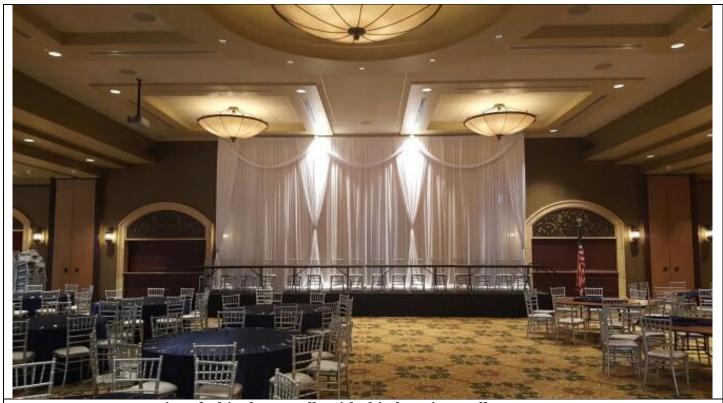

See sample backdrops below. Use one of them or design your own!

Straight Backdrop

Designed, Three pin

Designed, Thin Valance & Thin Drape Pulls

Designed, Thin Valance & Full Drape Pulls

Designed, Colored Drape Pulls with crystals

Designed, Adjoined dropped thin scallop

Straight backdrop with medium adjoining overlapping dropped valance

Designed, One Pin with three thin hanging scallop treatments

Designed, straight backdrop with frosting scallop valance