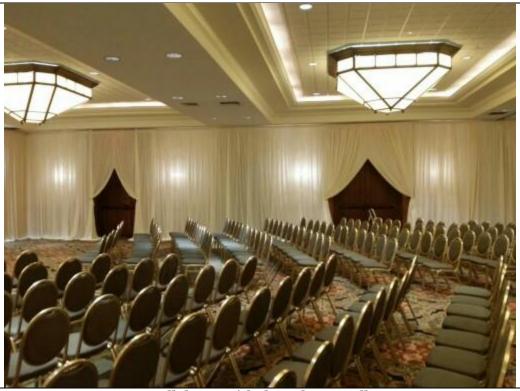

## **Fabric Backdrops**

Fabric backdrops can be used to highlight, beautify, or simply to transform a space so that your event can be executed with a specific design in mind. Use this brochure as a guide to properly identify and quote a fabric backdrop for your client. You need to know the width of the backdrop, the desired height, the color fabric needed, and the design desired. Following are costing and sample backdrops.

Straight

Straight backdrop with four thin paired hanging scallop treatments

Classic doorway entry drape with medium valance

Straight backdrop, cross center treatment with thin side valances

Designed, Straight back drape with Full valance, with Crystals