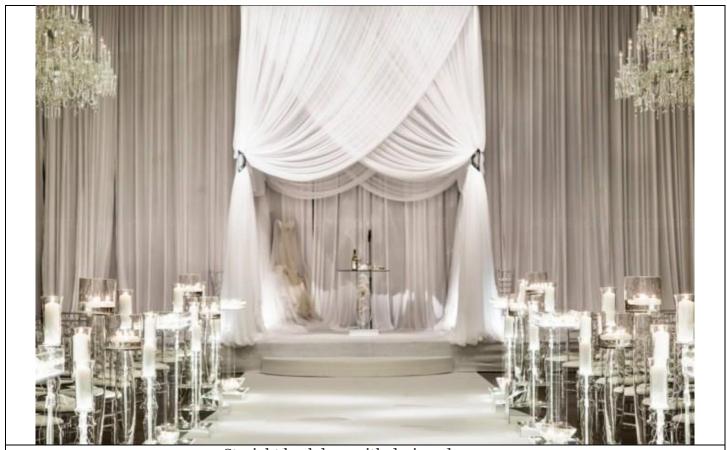

Straight

Straight backdrop with four thin paired hanging scallop treatments

Classic doorway entry drape with medium valance

Straight backdrop, cross center treatment with thin side valances

Designed, Straight back drape with Full valance, with Crystals