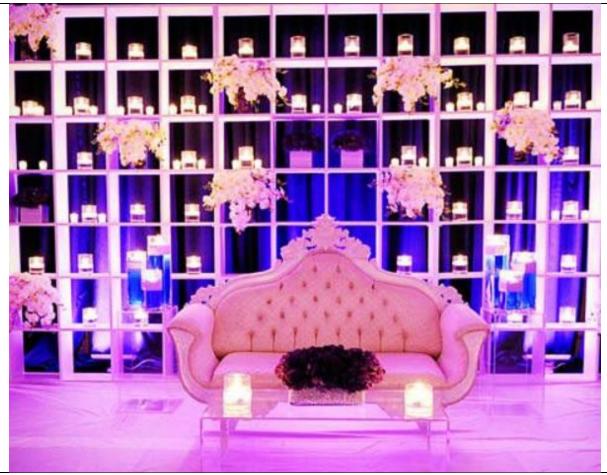

LED Twinkle Backdrop

Fairytale Backdrop, String Lighting

Shelving Backdrop

Illumination Panels

Hallway Arches with lighting

Full wall drape

Backdrop catering entrance

Wide window drape pull wall