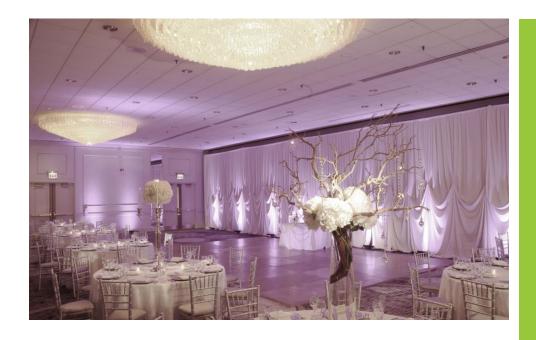

## **Fabric Backdrops**

Fabric backdrops can be used to highlight, beautify, or simply to transform a space so that your event can be executed with a specific design in mind. Use this brochure as a guide to properly identify and quote a fabric backdrop for your client. You need to know the width of the backdrop, the desired height, the color fabric needed, and the design desired. Following are costing and sample backdrops.

See sample backdrops below. Use one of them or design your own!

Straight Backdrop

Designed, Three pin

Designed, Thin Valance & Thin Drape Pulls

Designed, Thin Valance & Full Drape Pulls

Designed, Colored Drape Pulls with crystals