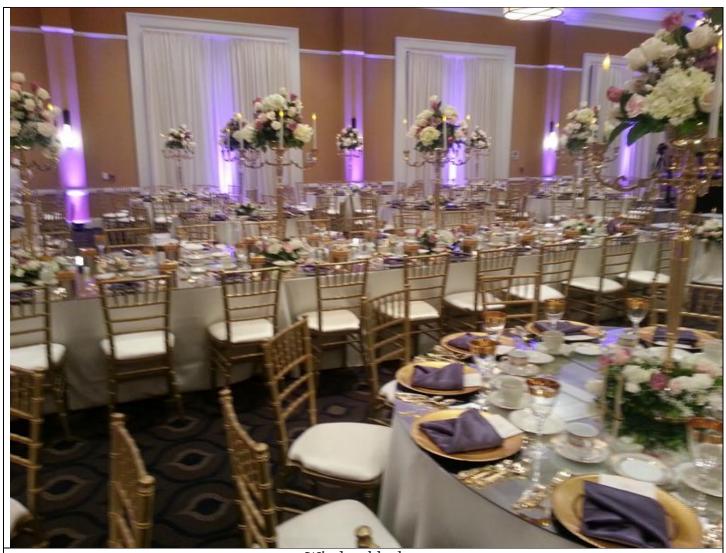

## **Fabric Backdrops**

Fabric backdrops can be used to highlight, beautify, or simply to transform a space so that your event can be executed with a specific design in mind. Use this brochure as a guide to properly identify and quote a fabric backdrop for your client. You need to know the width of the backdrop, the desired height, the color fabric needed, and the design desired. Following are costing and sample backdrops.

See sample backdrops below. Use one of them or design your own!

Straight Backdrop

Designed, Three pin

Designed, Thin Valance & Thin Drape Pulls

Designed, Thin Valance & Full Drape Pulls

Designed, Colored Drape Pulls with crystals