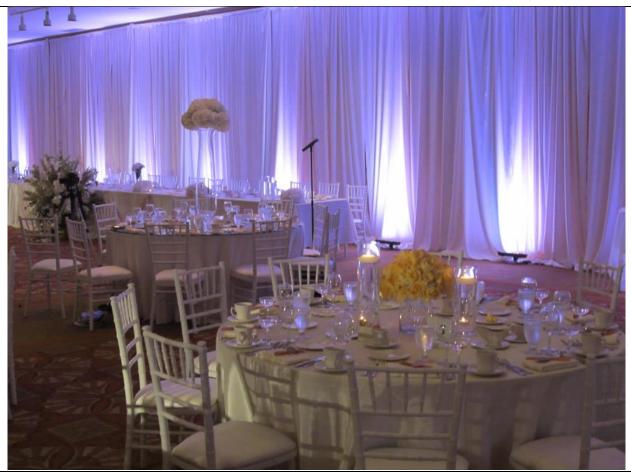

## **Fabric Backdrops**

Fabric backdrops can be used to highlight, beautify, or simply to transform a space so that your event can be executed with a specific design in mind. Use this brochure as a guide to properly identify and quote a fabric backdrop for your client. You need to know the width of the backdrop, the desired height, the color fabric needed, and the design desired. Following are costing and sample backdrops.

See sample backdrops below. Use one of them or design your own!

Straight Backdrop

Designed, Three pin

Designed, Thin Valance & Thin Drape Pulls

Designed, Thin Valance & Full Drape Pulls

Designed, Colored Drape Pulls with crystals