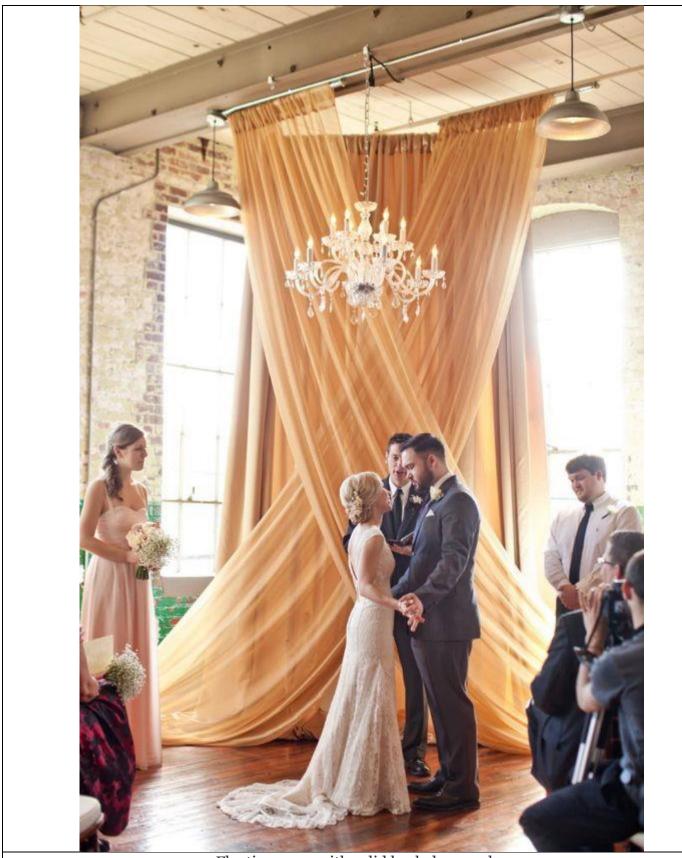

Designed, thin top valance and side drape pulls

Straight, two tone

Designed, Thin Drape Pulls with Triangle Center

Designed, hourglass pulls with two sheer medium hanging scallop treatments

Designed, Room Divider drape pulls