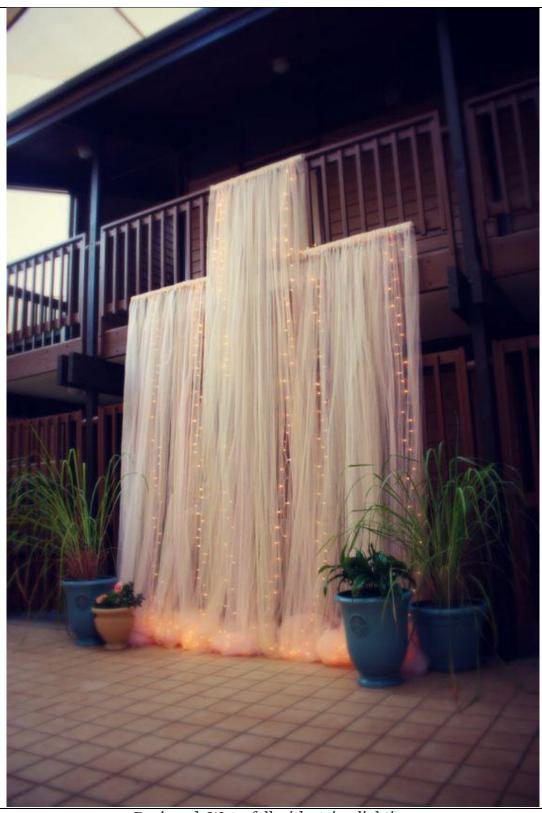

Designed, Together Kissing backdrop with thin center drape pull

Straight backdrop with designed canopy

Designed, Waterfall with string lighting

Floating cross with solid back drape color

Designed, thin drape pulls with thin hanging scallop treatments