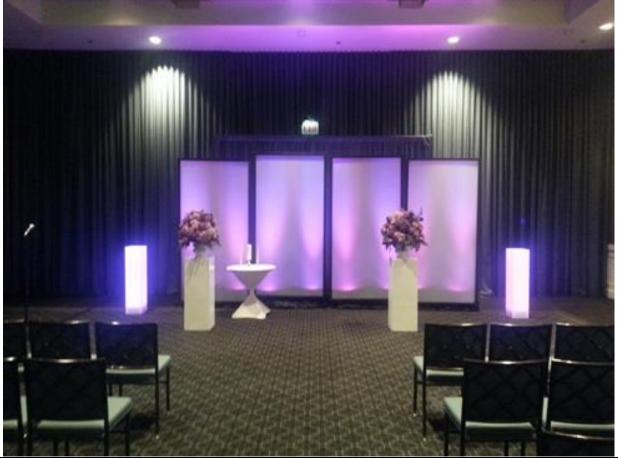

LED Twinkle Backdrop

Fairytale Backdrop, String Lighting

Shelving Backdrop

Illumination Panels

Hallway Arches with lighting

Full wall drape

Backdrop catering entrance

Wide window drape pull wall