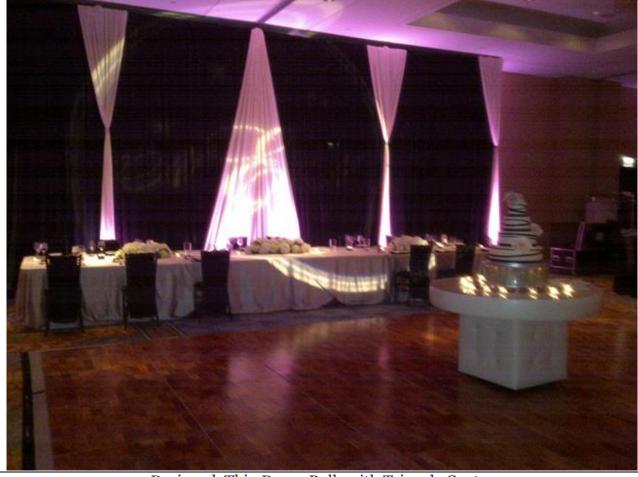

See sample backdrops below. Use one of them or design your own!

Straight Backdrop

Designed, Three pin

Designed, Thin Valance & Thin Drape Pulls

Designed, Thin Valance & Full Drape Pulls

Designed, Colored Drape Pulls with crystals

Designed, thin top valance and side drape pulls

Straight, two tone

Designed, Thin Drape Pulls with Triangle Center

Designed, hourglass pulls with two sheer medium hanging scallop treatments

Designed, Room Divider drape pulls