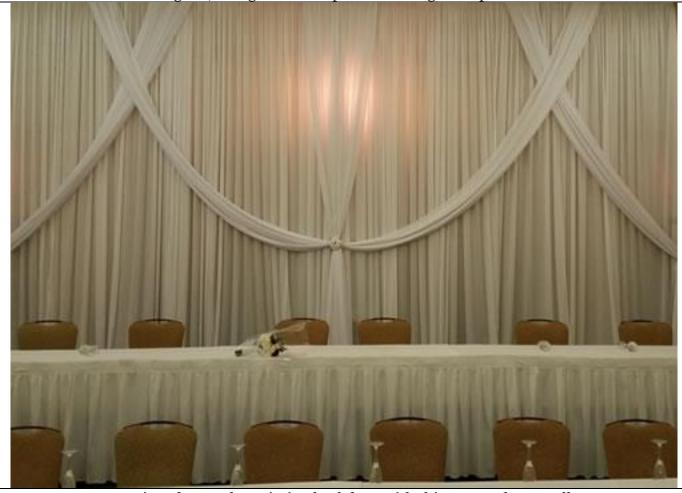

Designed, Together Kissing backdrop with thin center drape pull

Straight backdrop with designed canopy

Designed, Waterfall with string lighting

Floating cross with solid back drape color

Designed, thin drape pulls with thin hanging scallop treatments