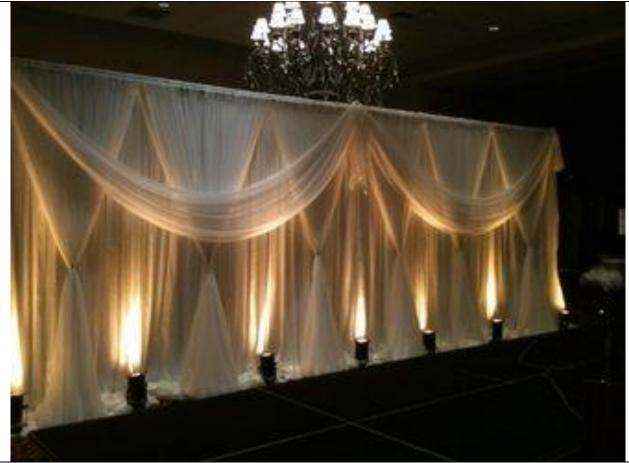

See sample backdrops below. Use one of them or design your own!

Straight Backdrop

Designed, Three pin

Designed, Thin Valance & Thin Drape Pulls

Designed, Thin Valance & Full Drape Pulls

Designed, Colored Drape Pulls with crystals

Straight

Straight backdrop with four thin paired hanging scallop treatments

Classic doorway entry drape with medium valance

Straight backdrop, cross center treatment with thin side valances

Designed, Straight back drape with Full valance, with Crystals