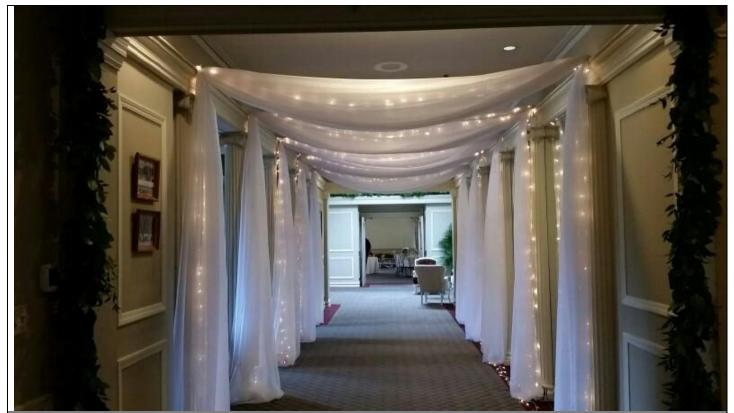

LED Twinkle Backdrop

Fairytale Backdrop, String Lighting

Shelving Backdrop

Illumination Panels

Hallway Arches with lighting

Full wall drape

Backdrop catering entrance

Wide window drape pull wall