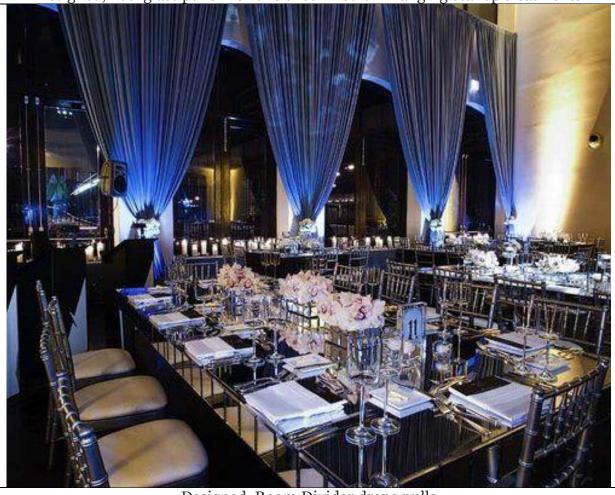

Designed, thin top valance and side drape pulls

Straight, two tone

Designed, Thin Drape Pulls with Triangle Center

Designed, hourglass pulls with two sheer medium hanging scallop treatments

Designed, Room Divider drape pulls