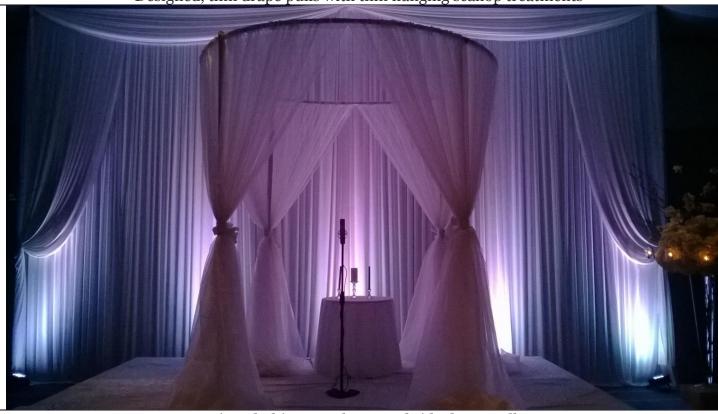

Designed, Adjoined dropped thin scallop

Straight backdrop with medium adjoining overlapping dropped valance

Designed, One Pin with three thin hanging scallop treatments

Designed, straight backdrop with frosting scallop valance

Designed, Together Kissing backdrop with thin center drape pull

Straight backdrop with designed canopy

Designed, Waterfall with string lighting

Floating cross with solid back drape color

Designed, thin drape pulls with thin hanging scallop treatments