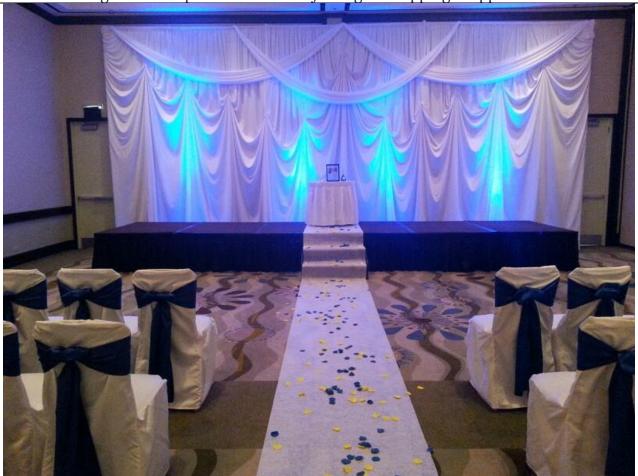

See sample backdrops below. Use one of them or design your own!

Straight Backdrop

Designed, Three pin

Designed, Thin Valance & Thin Drape Pulls

Designed, Thin Valance & Full Drape Pulls

Designed, Colored Drape Pulls with crystals