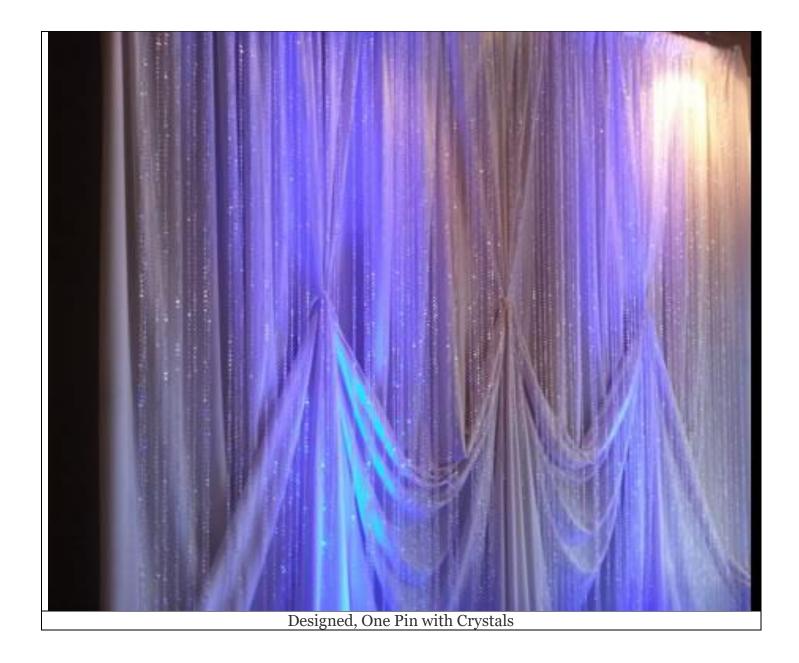

See sample backdrops below. Use one of them or design your own!

Straight Backdrop

Designed, Three pin

Designed, Thin Valance & Thin Drape Pulls

Designed, Thin Valance & Full Drape Pulls

Designed, Colored Drape Pulls with crystals