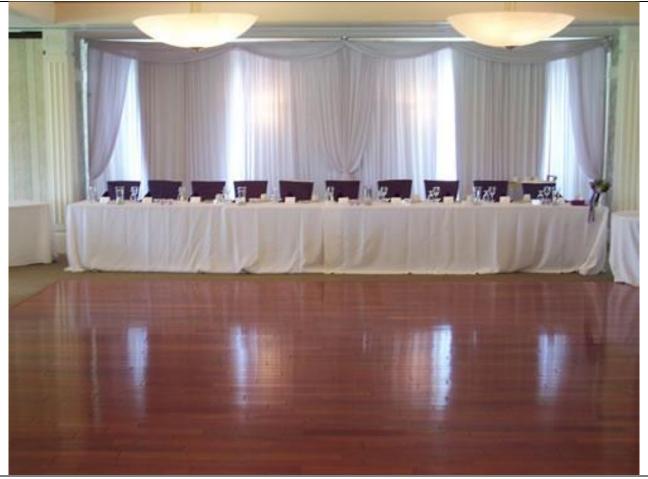

Designed, Together Kissing backdrop with thin center drape pull

Straight backdrop with designed canopy

Designed, Waterfall with string lighting

Floating cross with solid back drape color

Designed, thin drape pulls with thin hanging scallop treatments