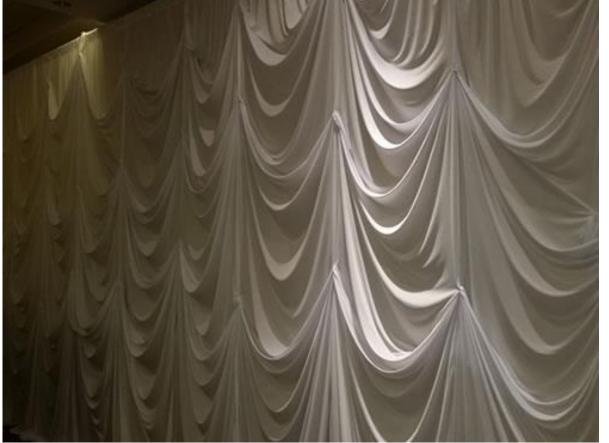

Designed, Adjoined dropped thin scallop

Straight backdrop with medium adjoining overlapping dropped valance

Designed, One Pin with three thin hanging scallop treatments

Designed, straight backdrop with frosting scallop valance