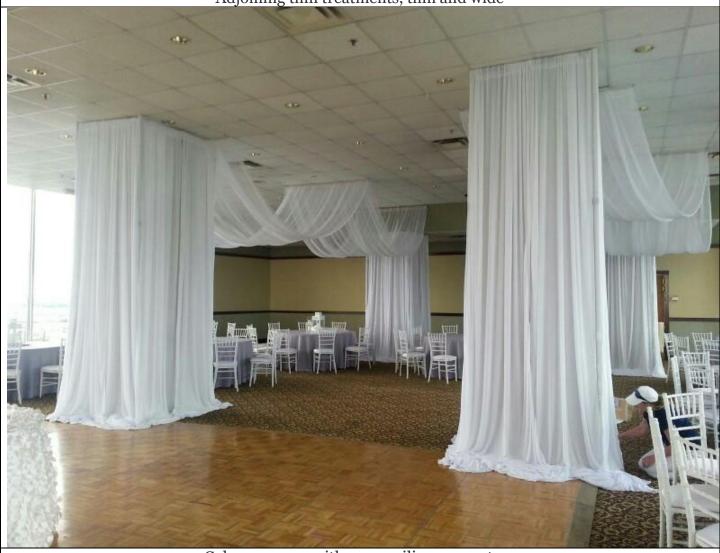

Window blocker

Wall drape with door drape pulls

Designed, 3D extruding treatments

Designed, door drape pull

Adjoining thin treatments, thin and wide

Column covers with wave ceiling connectors