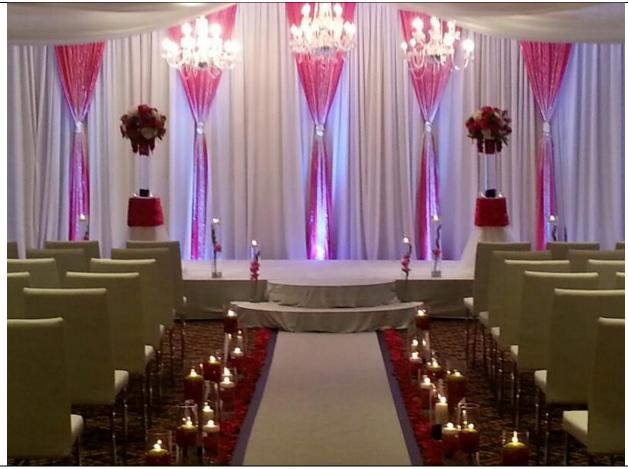

Designed, thin top valance and side drape pulls

Straight, two tone

Designed, Thin Drape Pulls with Triangle Center

Designed, hourglass pulls with two sheer medium hanging scallop treatments

Designed, Room Divider drape pulls