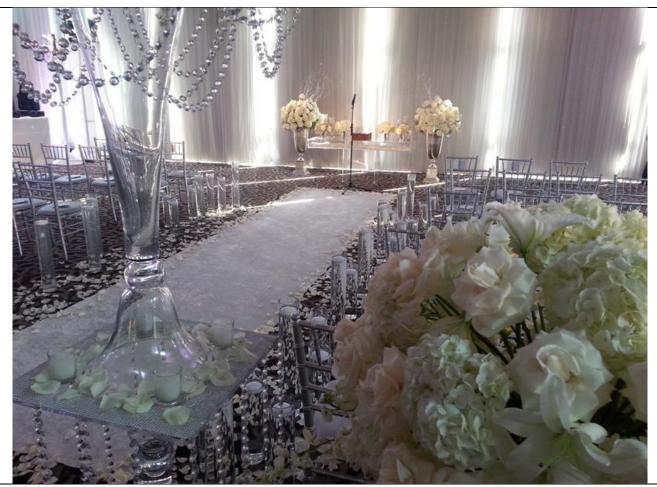

## **Fabric Backdrops**

Fabric backdrops can be used to highlight, beautify, or simply to transform a space so that your event can be executed with a specific design in mind. Use this brochure as a guide to properly identify and quote a fabric backdrop for your client. You need to know the width of the backdrop, the desired height, the color fabric needed, and the design desired. Following are costing and sample backdrops.