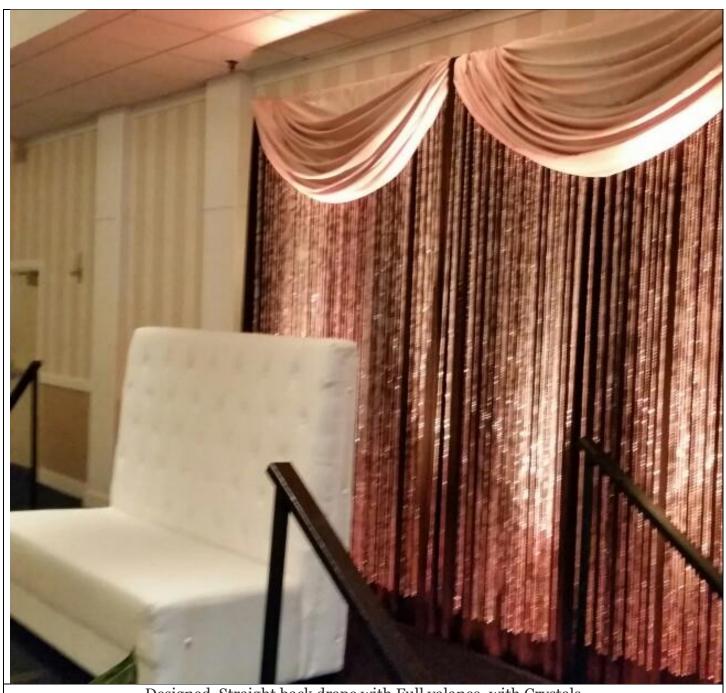

Straight

Straight backdrop with four thin paired hanging scallop treatments

Classic doorway entry drape with medium valance

Straight backdrop, cross center treatment with thin side valances

Designed, Straight back drape with Full valance, with Crystals