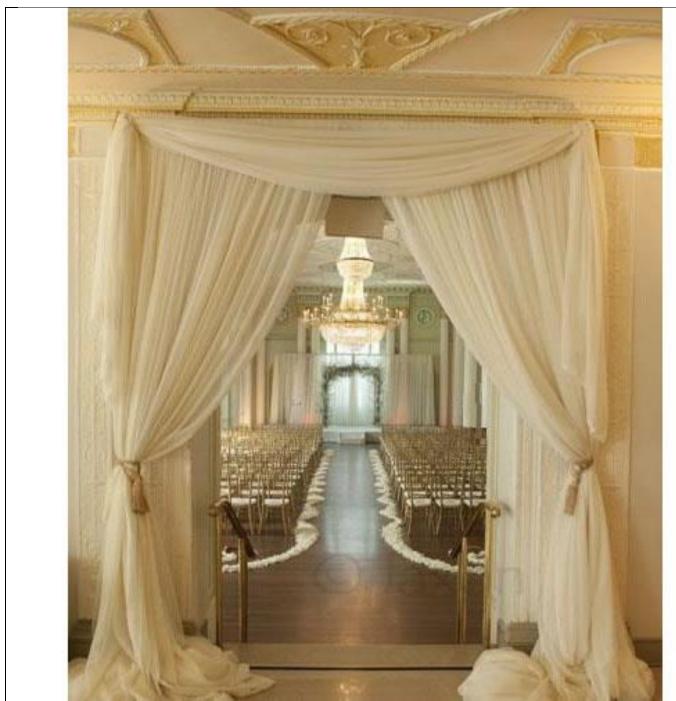

Straight

Straight backdrop with four thin paired hanging scallop treatments

Classic doorway entry drape with medium valance

Straight backdrop, cross center treatment with thin side valances

Designed, Straight back drape with Full valance, with Crystals