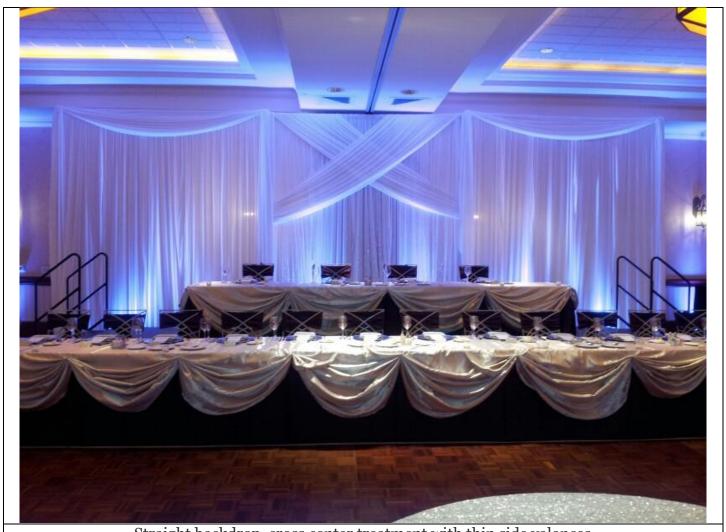

Straight

Straight backdrop with four thin paired hanging scallop treatments

Classic doorway entry drape with medium valance

Straight backdrop, cross center treatment with thin side valances

Designed, Straight back drape with Full valance, with Crystals