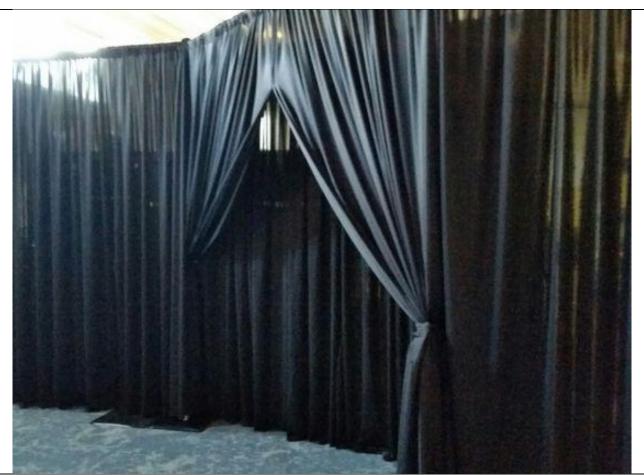

Window blocker

Wall drape with door drape pulls

Designed, 3D extruding treatments

Designed, door drape pull

Adjoining thin treatments, thin and wide

Column covers with wave ceiling connectors